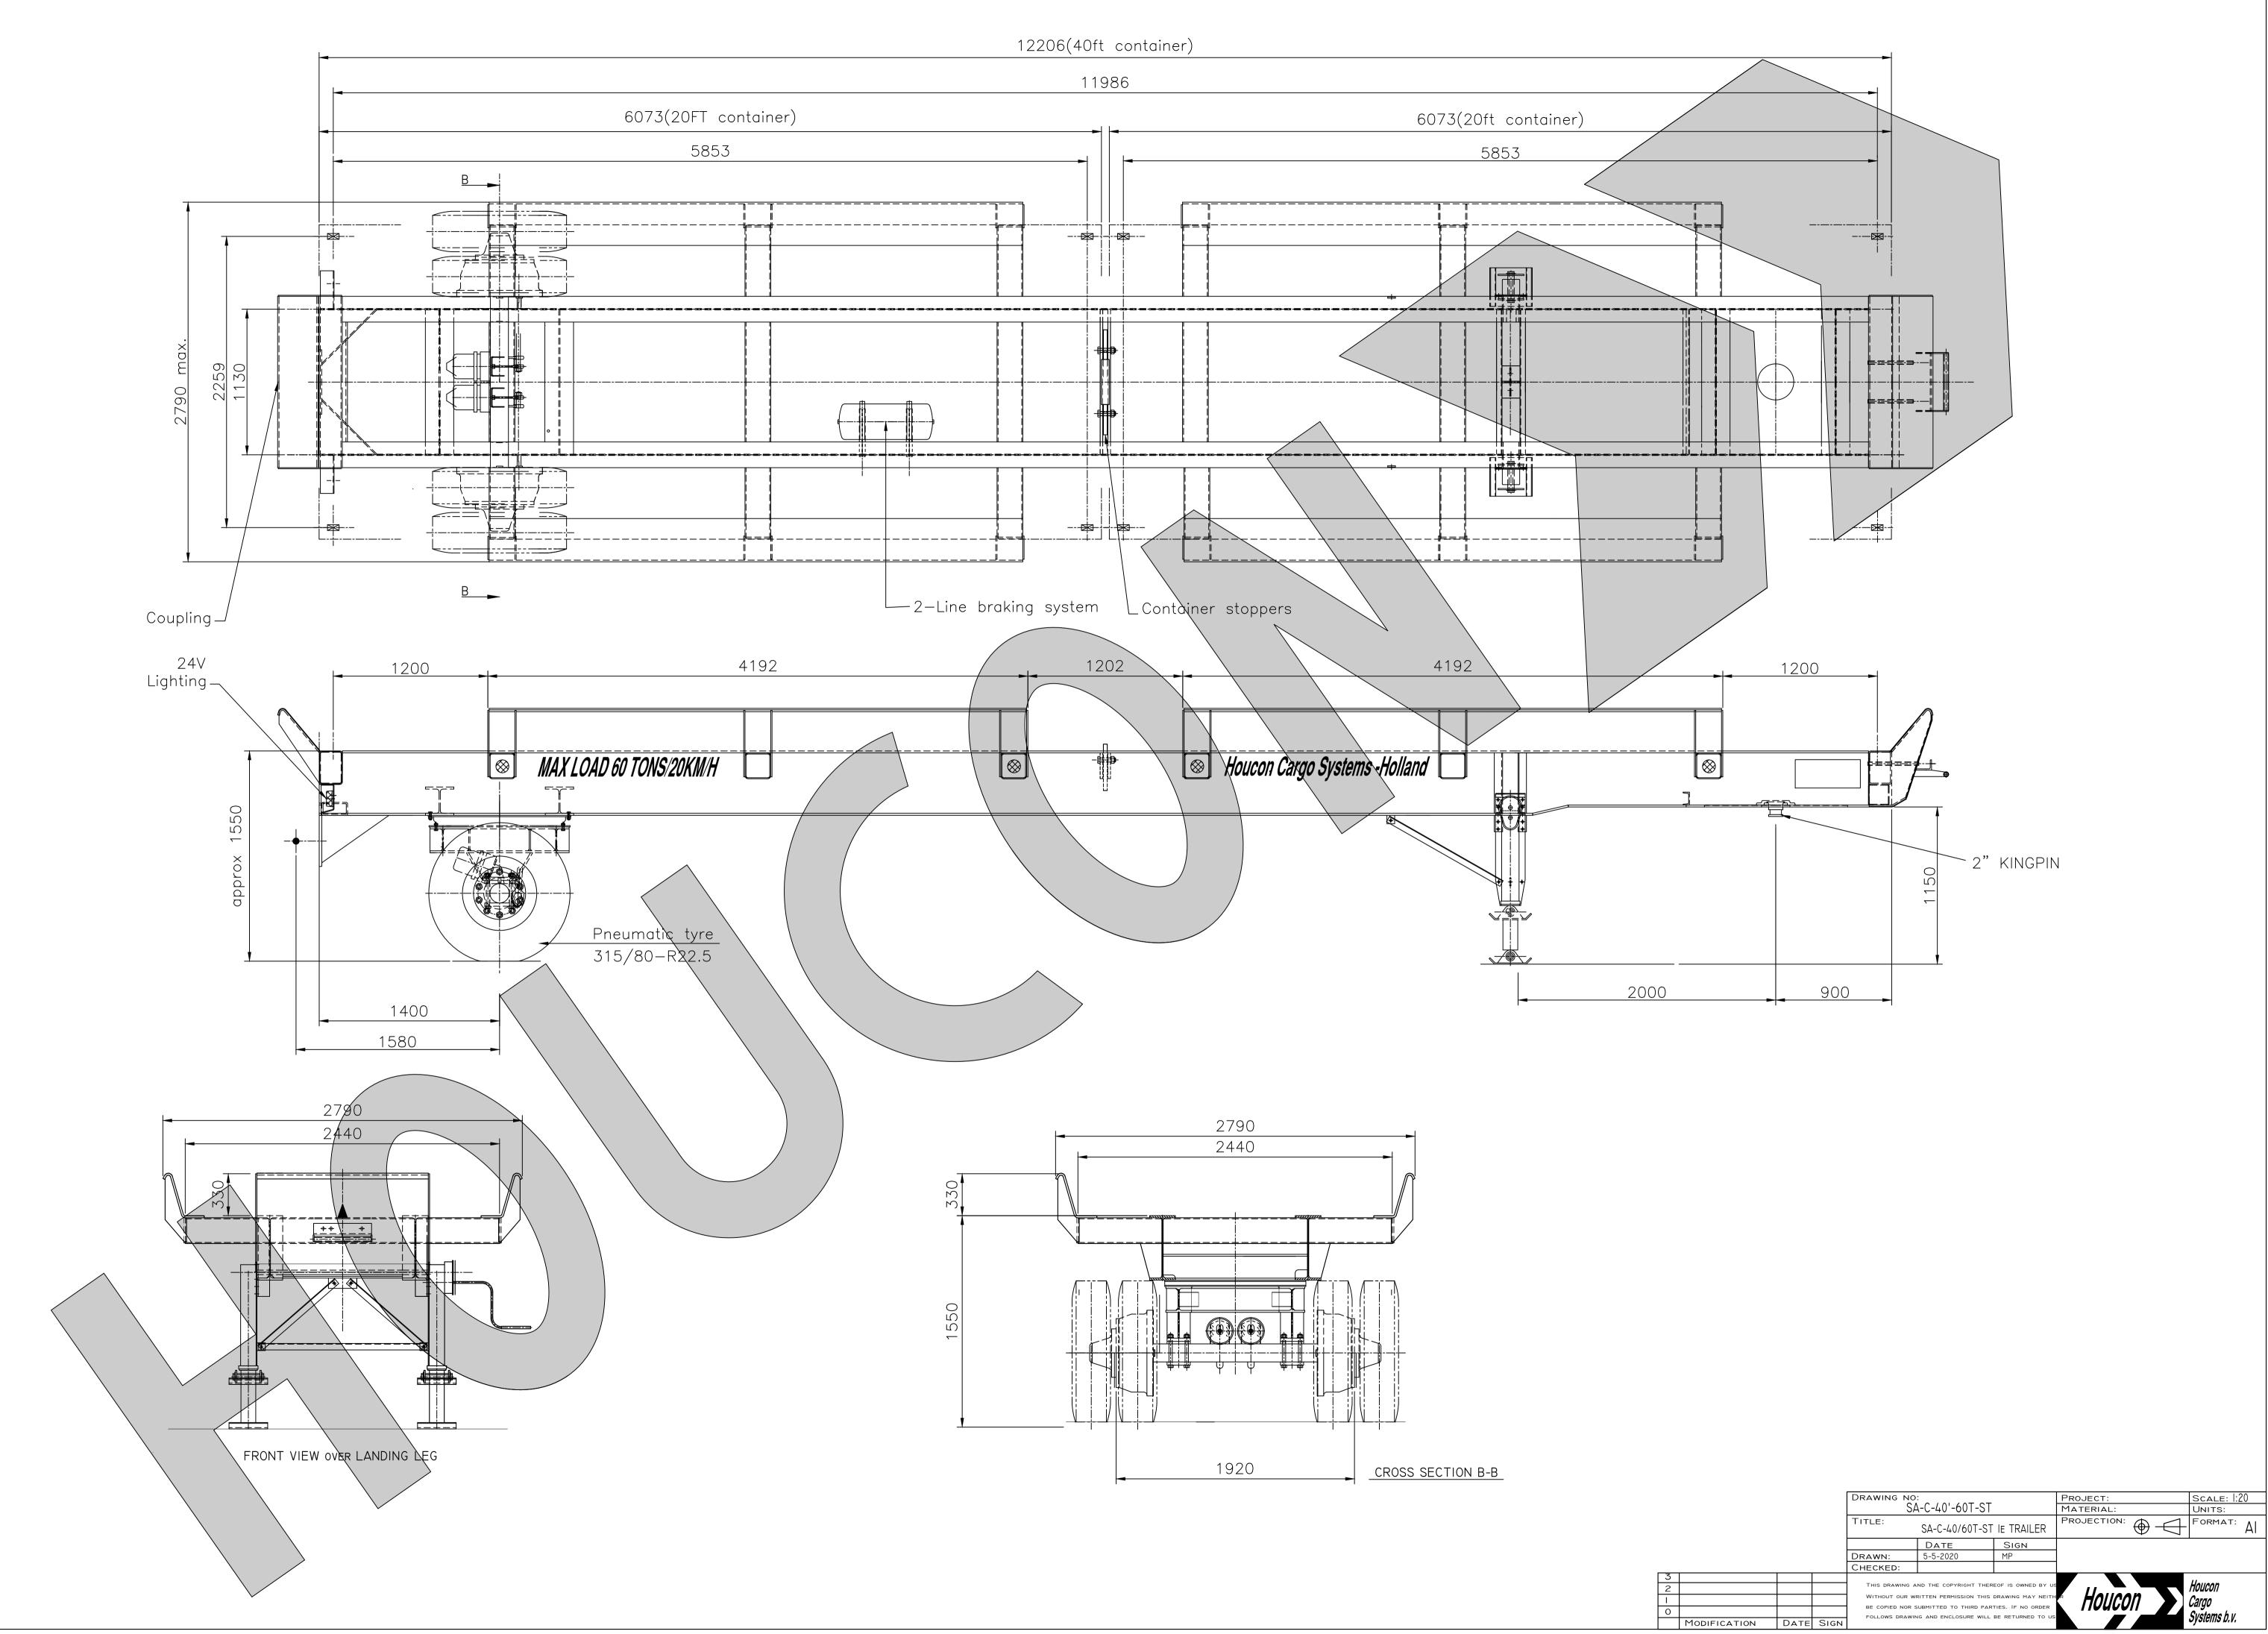

|  |  |  | DRAWING NO                        |                                                                                                    |                                        | PROJECT:    | Scale:  :20                     |
|--|--|--|-----------------------------------|----------------------------------------------------------------------------------------------------|----------------------------------------|-------------|---------------------------------|
|  |  |  | SA-C-40'-60T-ST                   |                                                                                                    |                                        | MATERIAL:   | UNITS:                          |
|  |  |  | TITLE:                            | SA-C-40/60T-ST                                                                                     | IE TRAILER                             | PROJECTION: | - Format: AI                    |
|  |  |  |                                   | DATE                                                                                               | Sign                                   |             |                                 |
|  |  |  | DRAWN:                            | 5-5-2020                                                                                           | MP                                     |             |                                 |
|  |  |  | CHECKED:                          |                                                                                                    |                                        |             |                                 |
|  |  |  | WITHOUT OUR WI<br>BE COPIED NOR S | ND THE COPYRIGHT THER<br>RITTEN PERMISSION THIS<br>SUBMITTED TO THIRD PAR<br>IG AND ENCLOSURE WILL | DRAWING MAY NEITH<br>TIES. IF NO ORDER | Houcon      | Houcon<br>Cargo<br>Svstems b.v. |